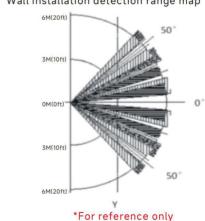

lectronics Co., Ltd. Block A&B, Building 11, Innovation Park Linyi Road, BailLutang Town Suxian District, Chenzhou, Hunan - China

Xyston Technology Inc 655 Raco Dr. Suite Lawrenceville, GA, 30046

Energy Code requirements.

version: 2024.10.08-1.0

· Ambient light sensor to maintain

constant illumination

# XYSTON

## Mini Multi-Use Sensor

### XNASSR 12-24V-PDL-RW-CAS

#### **Product Dimensions**

#### **Housing Dimensions**

| Length | 50.6mm / 2.0in   |
|--------|------------------|
| Width  | 40mm / 1.57in    |
| Height | 818.5mm / 0.73in |
| Weight | 20g              |

#### **Packaging Details**

| Packing Units | TBD |
|---------------|-----|
| Carton Size   | TBD |
| Weight        | TBD |



#### **Sensor Detection Angle**

#### PIR



#### Wall installation detection range map



page 2

Installation height(M

# XYSTON

## Mini Multi-Use Sensor

XNASSR 12-24V-PDL-RW-CAS

#### **Wiring Diagram**



version: 2024.10.07-1.0

Errors excepted. We reserve the right to make alterations in the interest of improving our products.