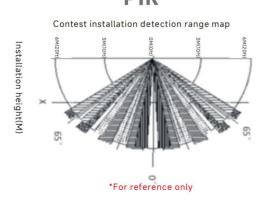

and Title 24,FCC |  |

page 1

Hunan Xiezhen Flectronics Co., Ltd. Block A&B, Building 11, Innovation Park Linyi Road, BailLutang Town Suxian District, Chenzhou, Hunan - China

Xyston Technology Inc 655 Raco Dr. Suite Lawrenceville, GA, 30046

Energy Code requirements.

version: 2024.10.08-1.0

· Ambient light sensor to maintain

constant illumination

# XYSTON

## Mini Multi-Use Sensor

### XNASSR 12-24V-PDL-RW-CAS

#### **Product Dimensions**

#### **Housing Dimensions**

| Length | 50.6mm / 2.0in   |
|--------|------------------|
| Width  | 40mm / 1.57in    |
| Height | 818.5mm / 0.73in |
| Weight | 20g              |

#### **Packaging Details**

| Packing Units | TBD |
|---------------|-----|
| Carton Size   | TBD |
| Weight        | TBD |



#### **Sensor Detection Angle**

#### PIR



#### Wall installation detection range map



page 2

Installation height(M

# XYSTON

## Mini Multi-Use Sensor

XNASSR 12-24V-PDL-RW-CAS

#### **Wiring Diagram**



version: 2024.10.07-1.0

Errors excepted. We reserve the right to make alterations in the interest of improving our products.