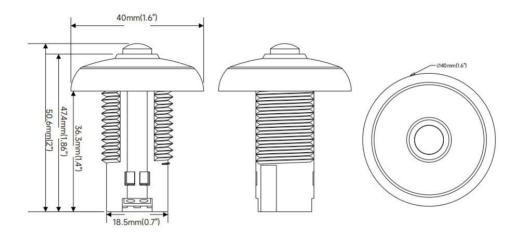

#### **Product Dimensions**

#### **Housing Dimensions**

| Length | 50.6mm / 2.0in   |
|--------|------------------|
| Width  | 40mm / 1.57in    |
| Height | 818.5mm / 0.73in |
| Weight | 20g              |